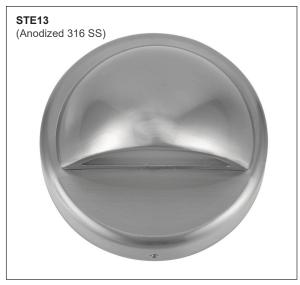

## **STE13-14**

## **Product Features:**

- Exterior LED surface mounted eyelid step lights
- Input voltage range: 12-14V AC/DC
- External control gear required
- Material: Anodized 316 stainless steel and polished solid copper
- LED chips: 3pcs XB-D • Power factor: 0.95
- CRI: 80
- Ambient temp: -40 to 85°C
- IP rating: IP54

| Part No. | Description                                          | Kelvin | Lumens | Watt | CRI | PF   | Weight | Вох       | Carton<br>Qty |
|----------|------------------------------------------------------|--------|--------|------|-----|------|--------|-----------|---------------|
| STE13    | WALL 12V 3W Built in LED S/M SS 316 Lge Curved       | 3000K  | 240LM  | 3W   | 80  | 0.95 | 0.5kg  | 13x11x8cm | 1/25          |
| STE14    | WALL 12V 3W Built in LED S/M Solid Copper Lge Curved | 3000K  | 240LM  | 3W   | 80  | 0.95 | 0.6kg  | 13x11x8cm | 1/25          |