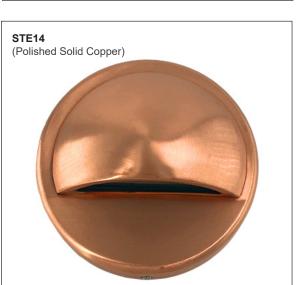

## **STE13-14**

## **Product Features:**

- Exterior LED surface mounted eyelid step lights
- Input voltage range: 12-14V AC/DC
- External control gear required
- Material: Anodized 316 stainless steel and polished solid copper
- LED chips: 3pcs XB-D • Power factor: 0.95
- CRI: 80
- Ambient temp: -40 to 85°C
- IP rating: IP54

| Part No. | Description                                          | Kelvin | Lumens | Watt | CRI | PF   | Weight | Вох       | Carton<br>Qty |
|----------|------------------------------------------------------|--------|--------|------|-----|------|--------|-----------|---------------|
| STE13    | WALL 12V 3W Built in LED S/M SS 316 Lge Curved       | 3000K  | 240LM  | 3W   | 80  | 0.95 | 0.5kg  | 13x11x8cm | 1/25          |
| STE14    | WALL 12V 3W Built in LED S/M Solid Copper Lge Curved | 3000K  | 240LM  | 3W   | 80  | 0.95 | 0.6kg  | 13x11x8cm | 1/25          |