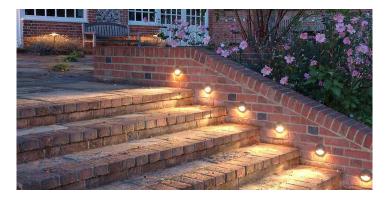

## **Exterior LED Surface Mounted Eyelid Step Lights**

## **Product Features:**

- Exterior LED surface mounted eyelid step lights
- Input voltage range: 12-14V AC/DC
- External control gear required
- Material: Anodized 316 stainless steel and polished solid copper
- LED chips: 3pcs XB-D • Power factor: 0.95
- CRI: 80
- Ambient temp: -40 to 85°C
- IP rating: IP54