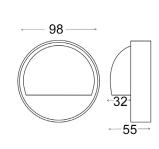

| Part No. | Description                                          | Kelvin | Lumens | Watt | CRI | PF   | Weight | Вох       | Carton<br>Qty |
|----------|------------------------------------------------------|--------|--------|------|-----|------|--------|-----------|---------------|
| STE13    | WALL 12V 3W Built in LED S/M SS 316 Lge Curved       | 3000K  | 240LM  | 3W   | 80  | 0.95 | 0.5kg  | 13x11x8cm | 1/25          |
| STE14    | WALL 12V 3W Built in LED S/M Solid Copper Lge Curved | 3000K  | 240LM  | 3W   | 80  | 0.95 | 0.6kg  | 13x11x8cm | 1/25          |