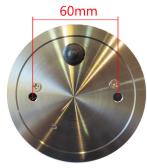

| Part No. | Description                                          | Kelvin | Lumens | Watt | CRI | PF   | Weight | Вох       | Carton<br>Qty |
|----------|------------------------------------------------------|--------|--------|------|-----|------|--------|-----------|---------------|
| STE13    | WALL 12V 3W Built in LED S/M SS 316 Lge Curved       | 3000K  | 240LM  | 3W   | 80  | 0.95 | 0.5kg  | 13x11x8cm | 1/25          |
| STE14    | WALL 12V 3W Built in LED S/M Solid Copper Lge Curved | 3000K  | 240LM  | 3W   | 80  | 0.95 | 0.6kg  | 13x11x8cm | 1/25          |